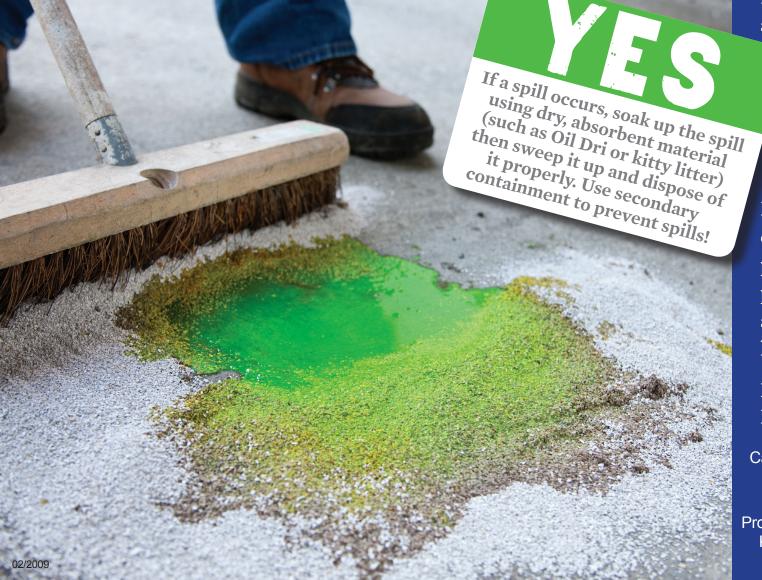

## NEVER wash spilled chemicals, oil, grease, trash, vehicle fluids, or any other liquids or materials into the storm drain! **NOTHING BUT RAIN DOWN THE STORM DRAIN**

**STORMWATER RUNOFF IS NOT TREATED** and is the leading source of water pollution in our community. Runoff flows directly from the storm drain into local streams

## and lakes.

Many business activities can contribute to stormwater pollution. YOU can help keep pollutants out of our streams and lakes and reduce the hazards to people and fish!

**Remember - Nothing But Rain Down The Storm Drain.** 