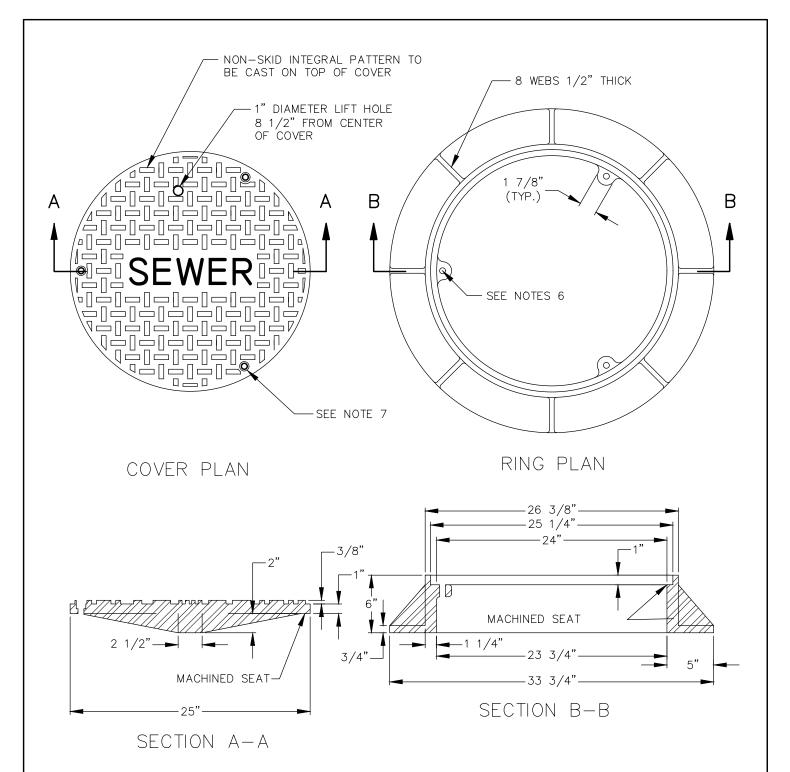

## NOTES:

- 1. COVER SHALL HAVE THE WORD "SEWER" CAST IN 3" RAISED LETTERS.
- 2. ONLY FOR USE IN EASEMENTS AND UNPAVED AREAS. DO NOT USE IN PAVED AREAS.
- 3. RING AND COVER MATERIAL: DUCTILE IRON ASTM A536-GRADE 80-55-06 OR CAST IRON ASTM A48-CLASS 30.
- 4. DUCTILE OR CAST COVER SHALL HAVE MINIMUM WEIGHT OF 150 LBS.
- 5. DUCTILE OR CAST RING SHALL HAVE MINIMUM WEIGHT OF 210 LBS.
- 6. RING SHALL HAVE THREE 5/8"-11 N.C. TAPPED HOLES AT 120 DEGREES.
- 7. COVER SHALL HAVE THREE COUNTERSUNK 5/8"-11 N.C THROUGH HOLES AT 120 DEGREES TO MATCH RING.
- 8. LOCKING BOLTS SHALL BE 5/8"-11 N.C. X 2" 304 STAINLESS STEEL SOCKET (ALLEN) HEAD.
- 9. OLYMPIC FOUNDRY MH30AD/T, OR EQUAL.
- 10. RING AND COVER SHALL BE RATED HS-20.

SEWER UTILITIES

TITLE

24" BOLT-LOCKING MANHOLE RING AND COVER

JANUARY 2018 NO SCALE NO. S-12