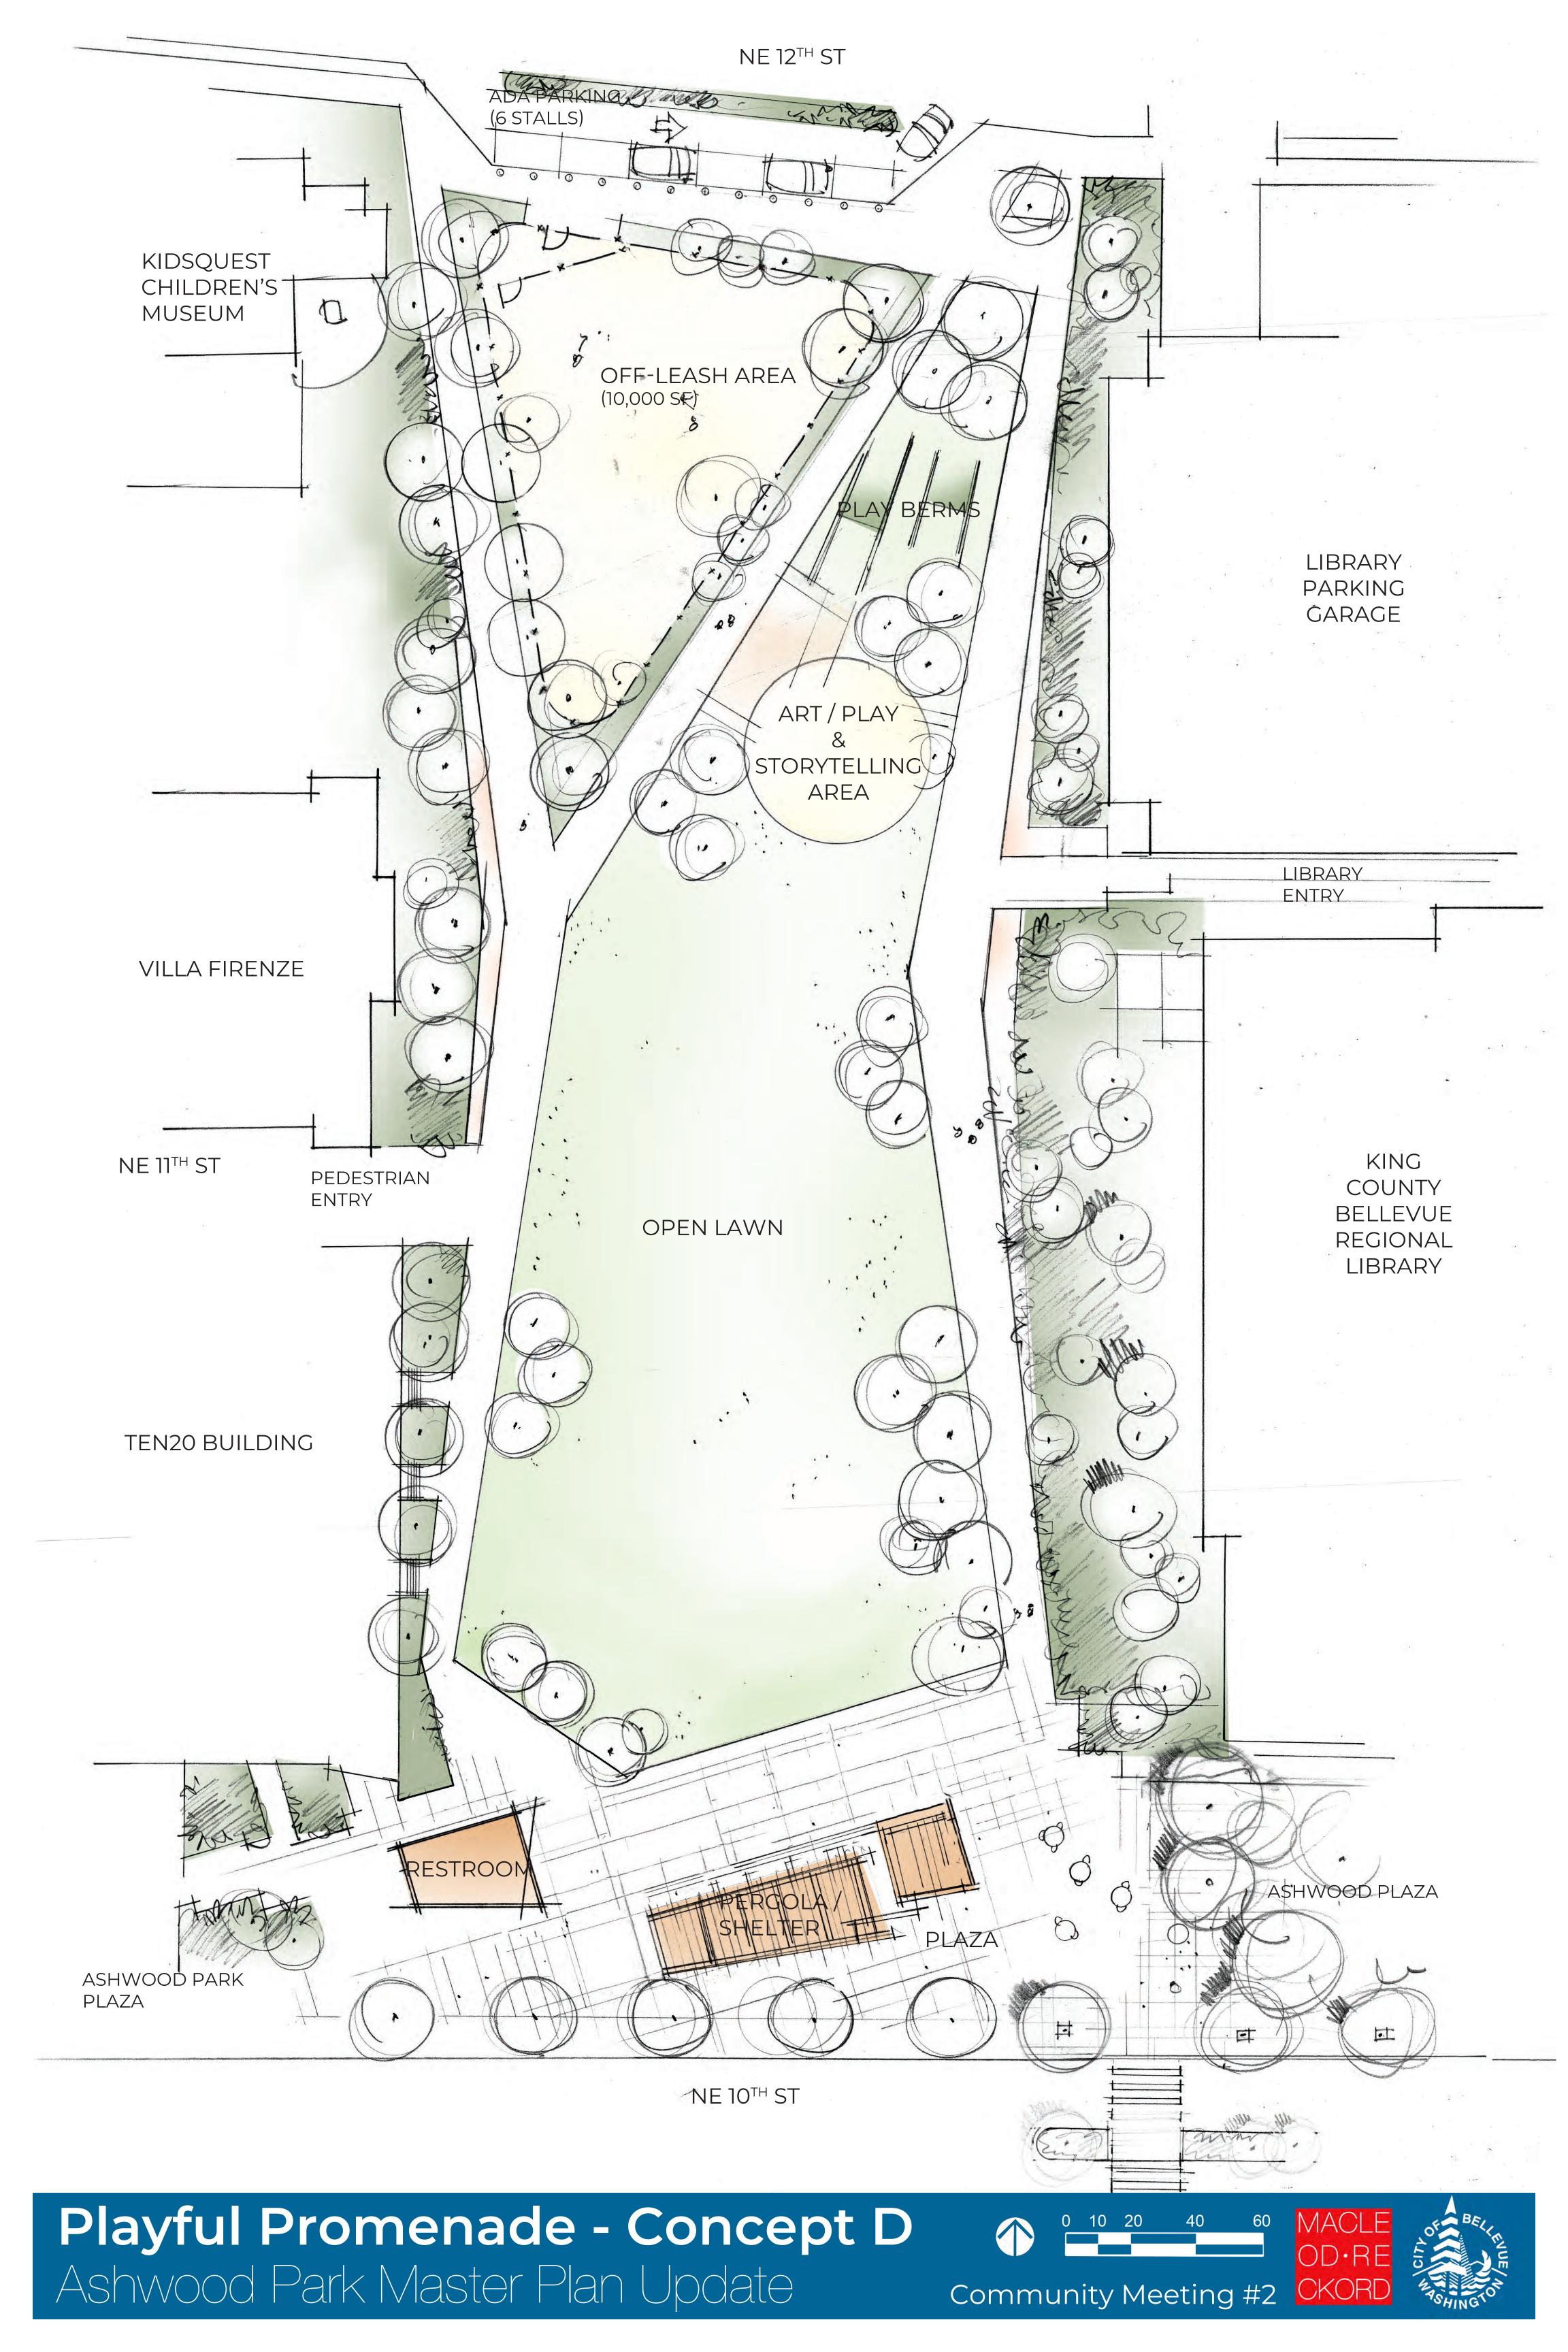

Perimeter Promenade and Plazas

Restroom

Pergola / Shelter

Seat / Swings

Plaza and Seating

Art / Play

**Off-Leash Area** 

**Gateway** 