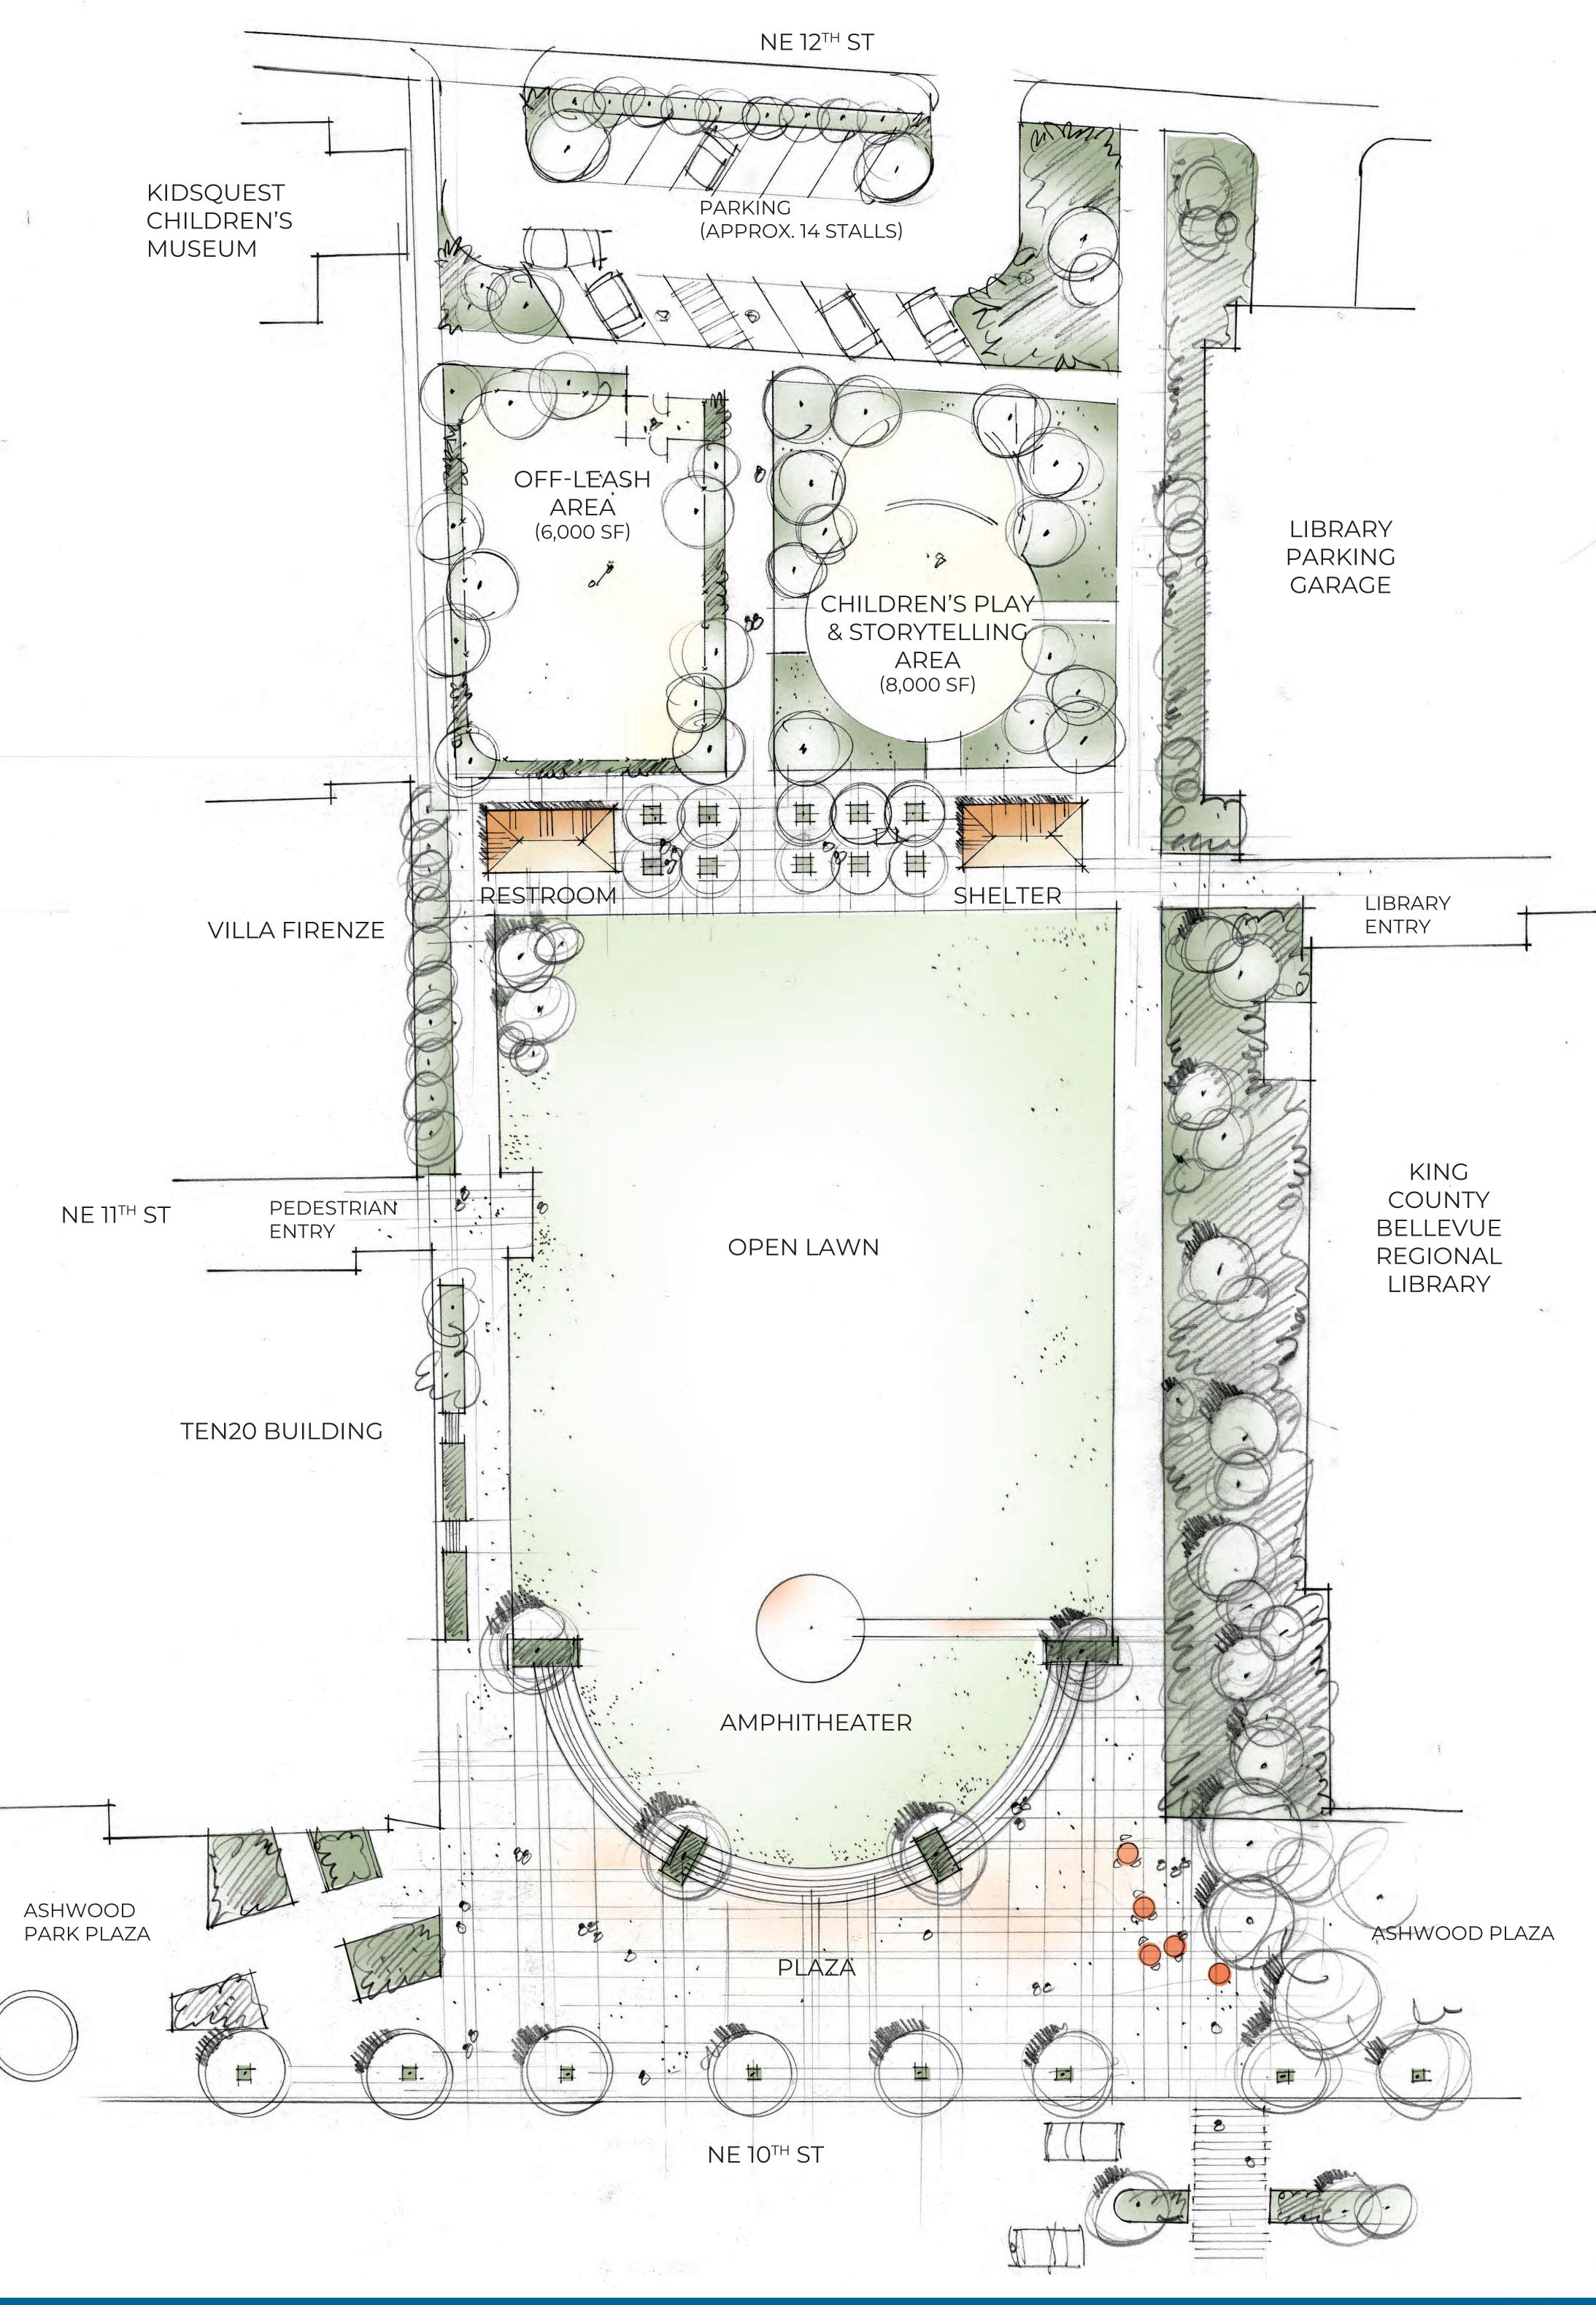

Off-Leash Area

Raingarden Planting

Restroom and Shelter

Play Area

**Bocce Courts** 

Open Lawn and Amphitheater

Street Front Plaza

Art / Play

Perimeter Promenade and Plazas

Restroom

Pergola / Shelter

Seat / Swings

Plaza and Seating

Art / Play

**Off-Leash Area** 

**Gateway** 