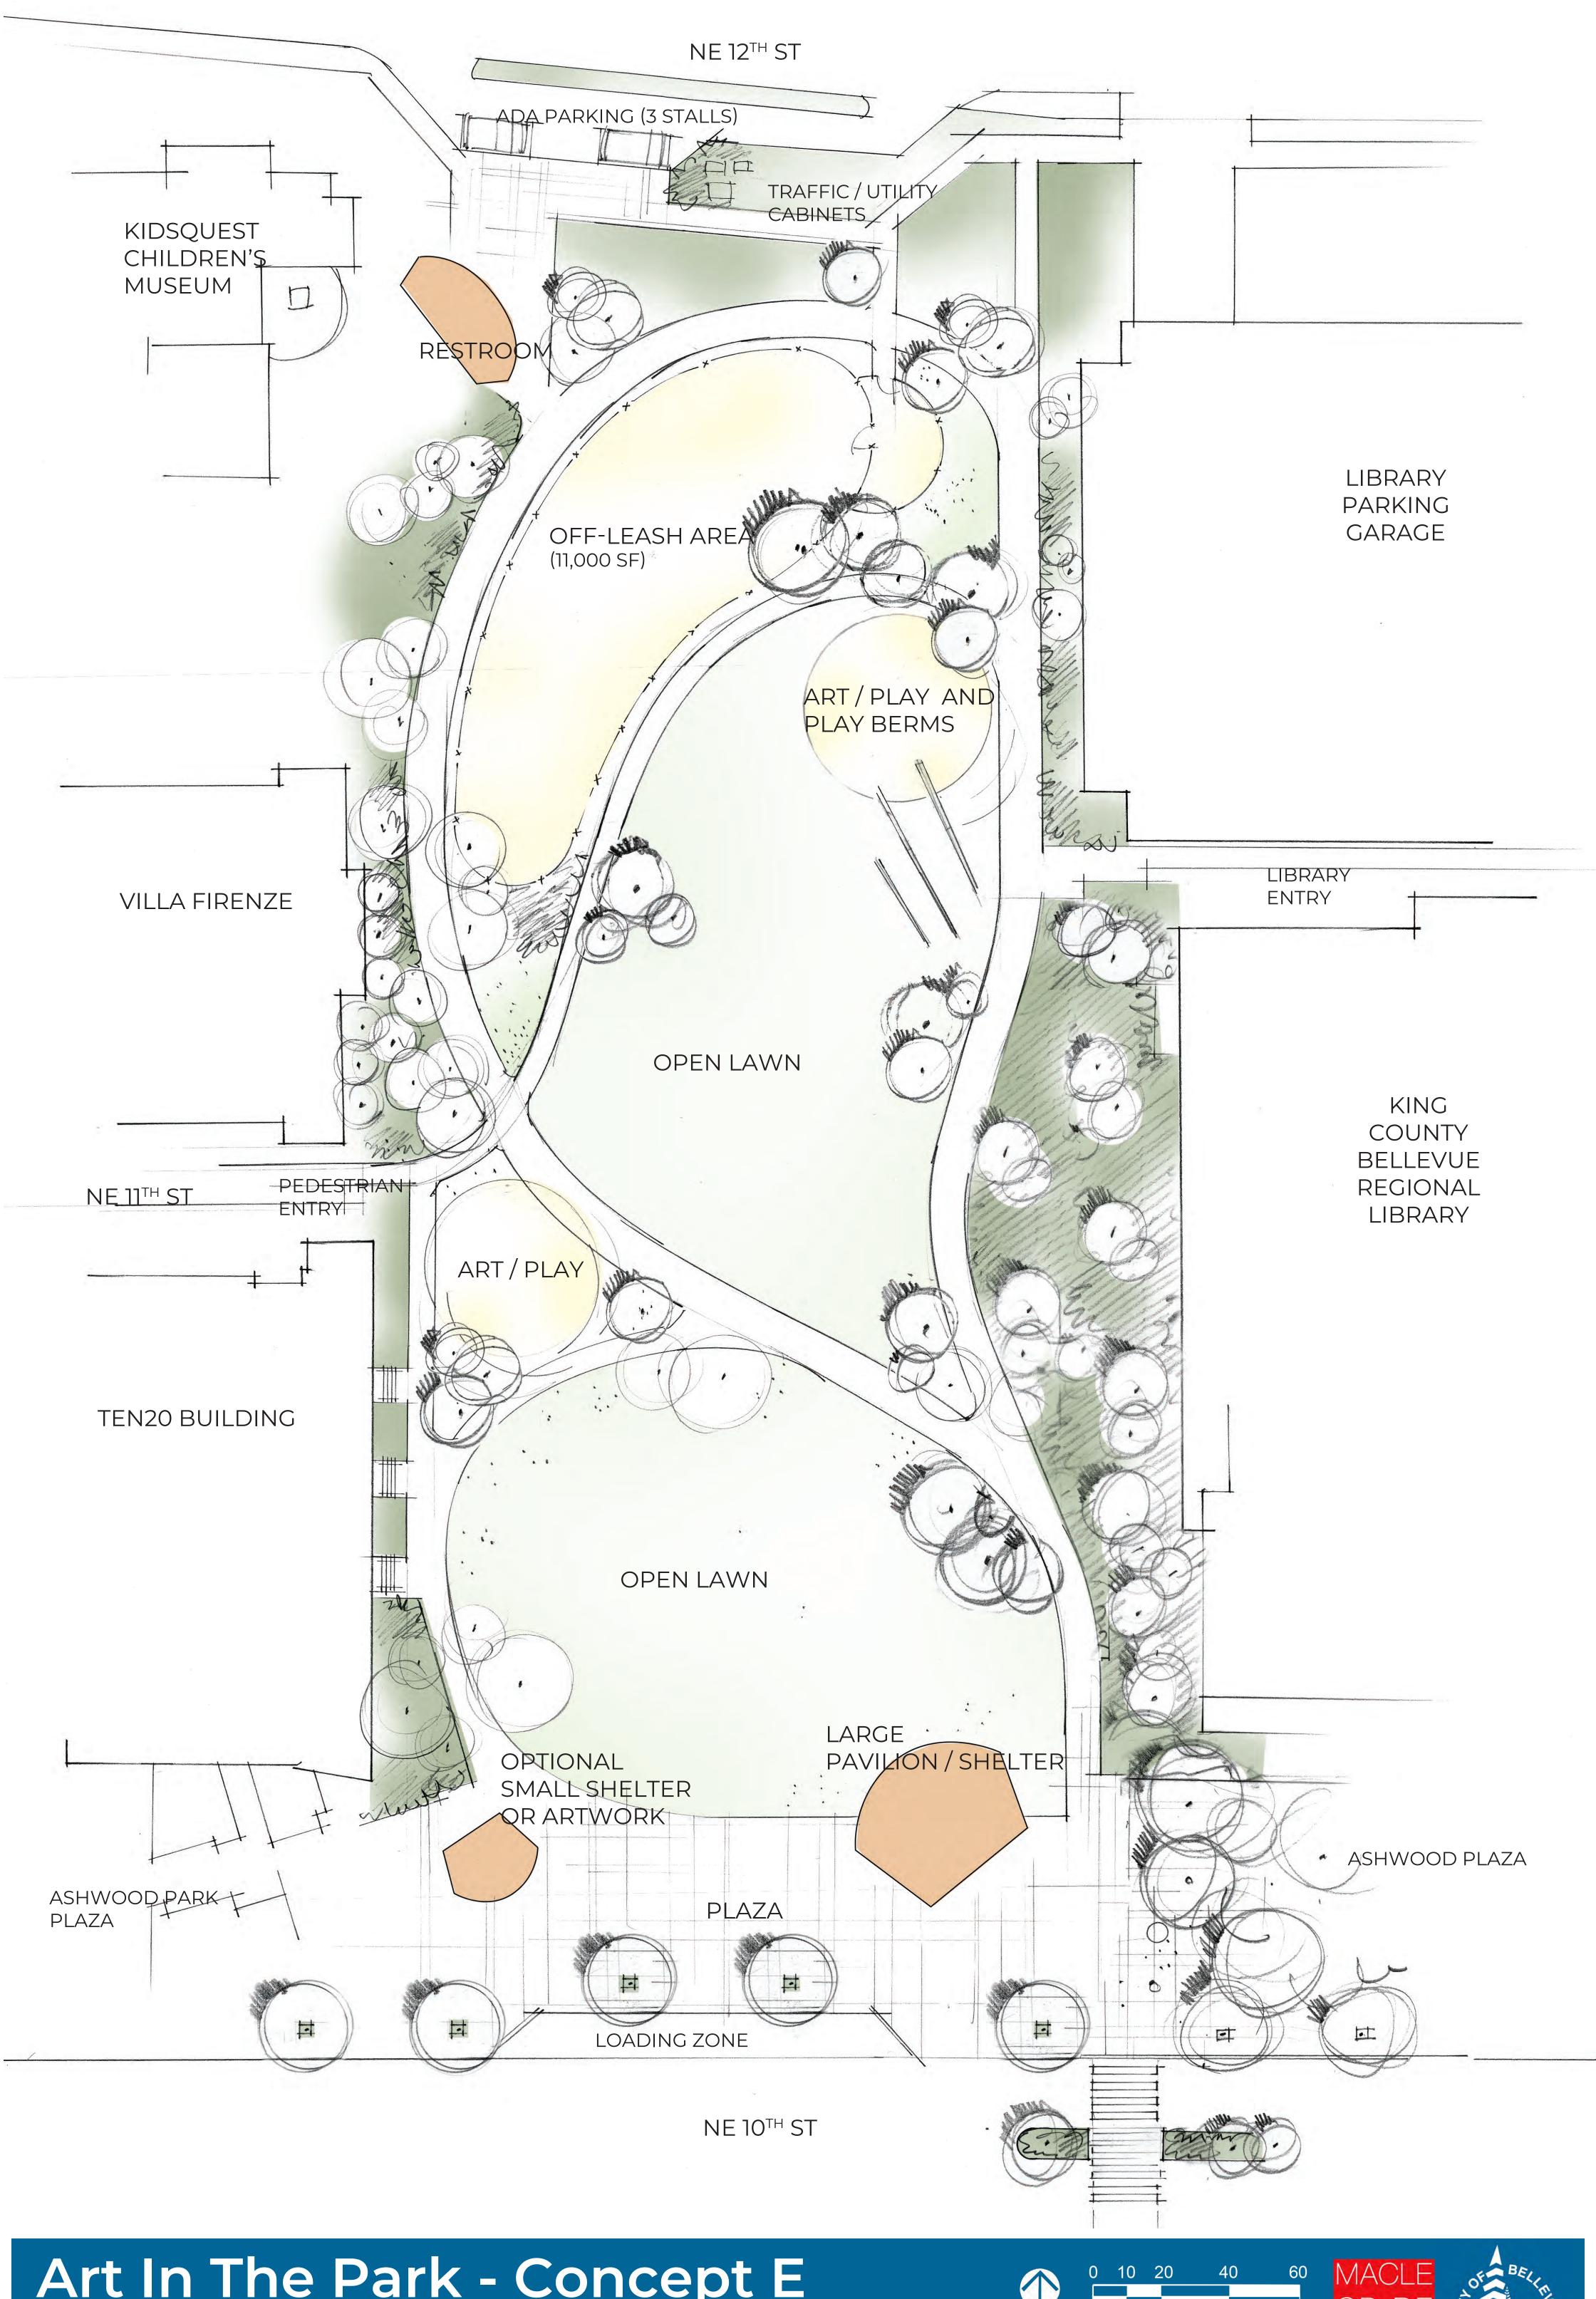

Perimeter Promenade and Plazas

Restroom

Pergola / Shelter

Seat / Swings

Plaza and Seating

Art / Play

**Off-Leash Area** 

**Gateway** 