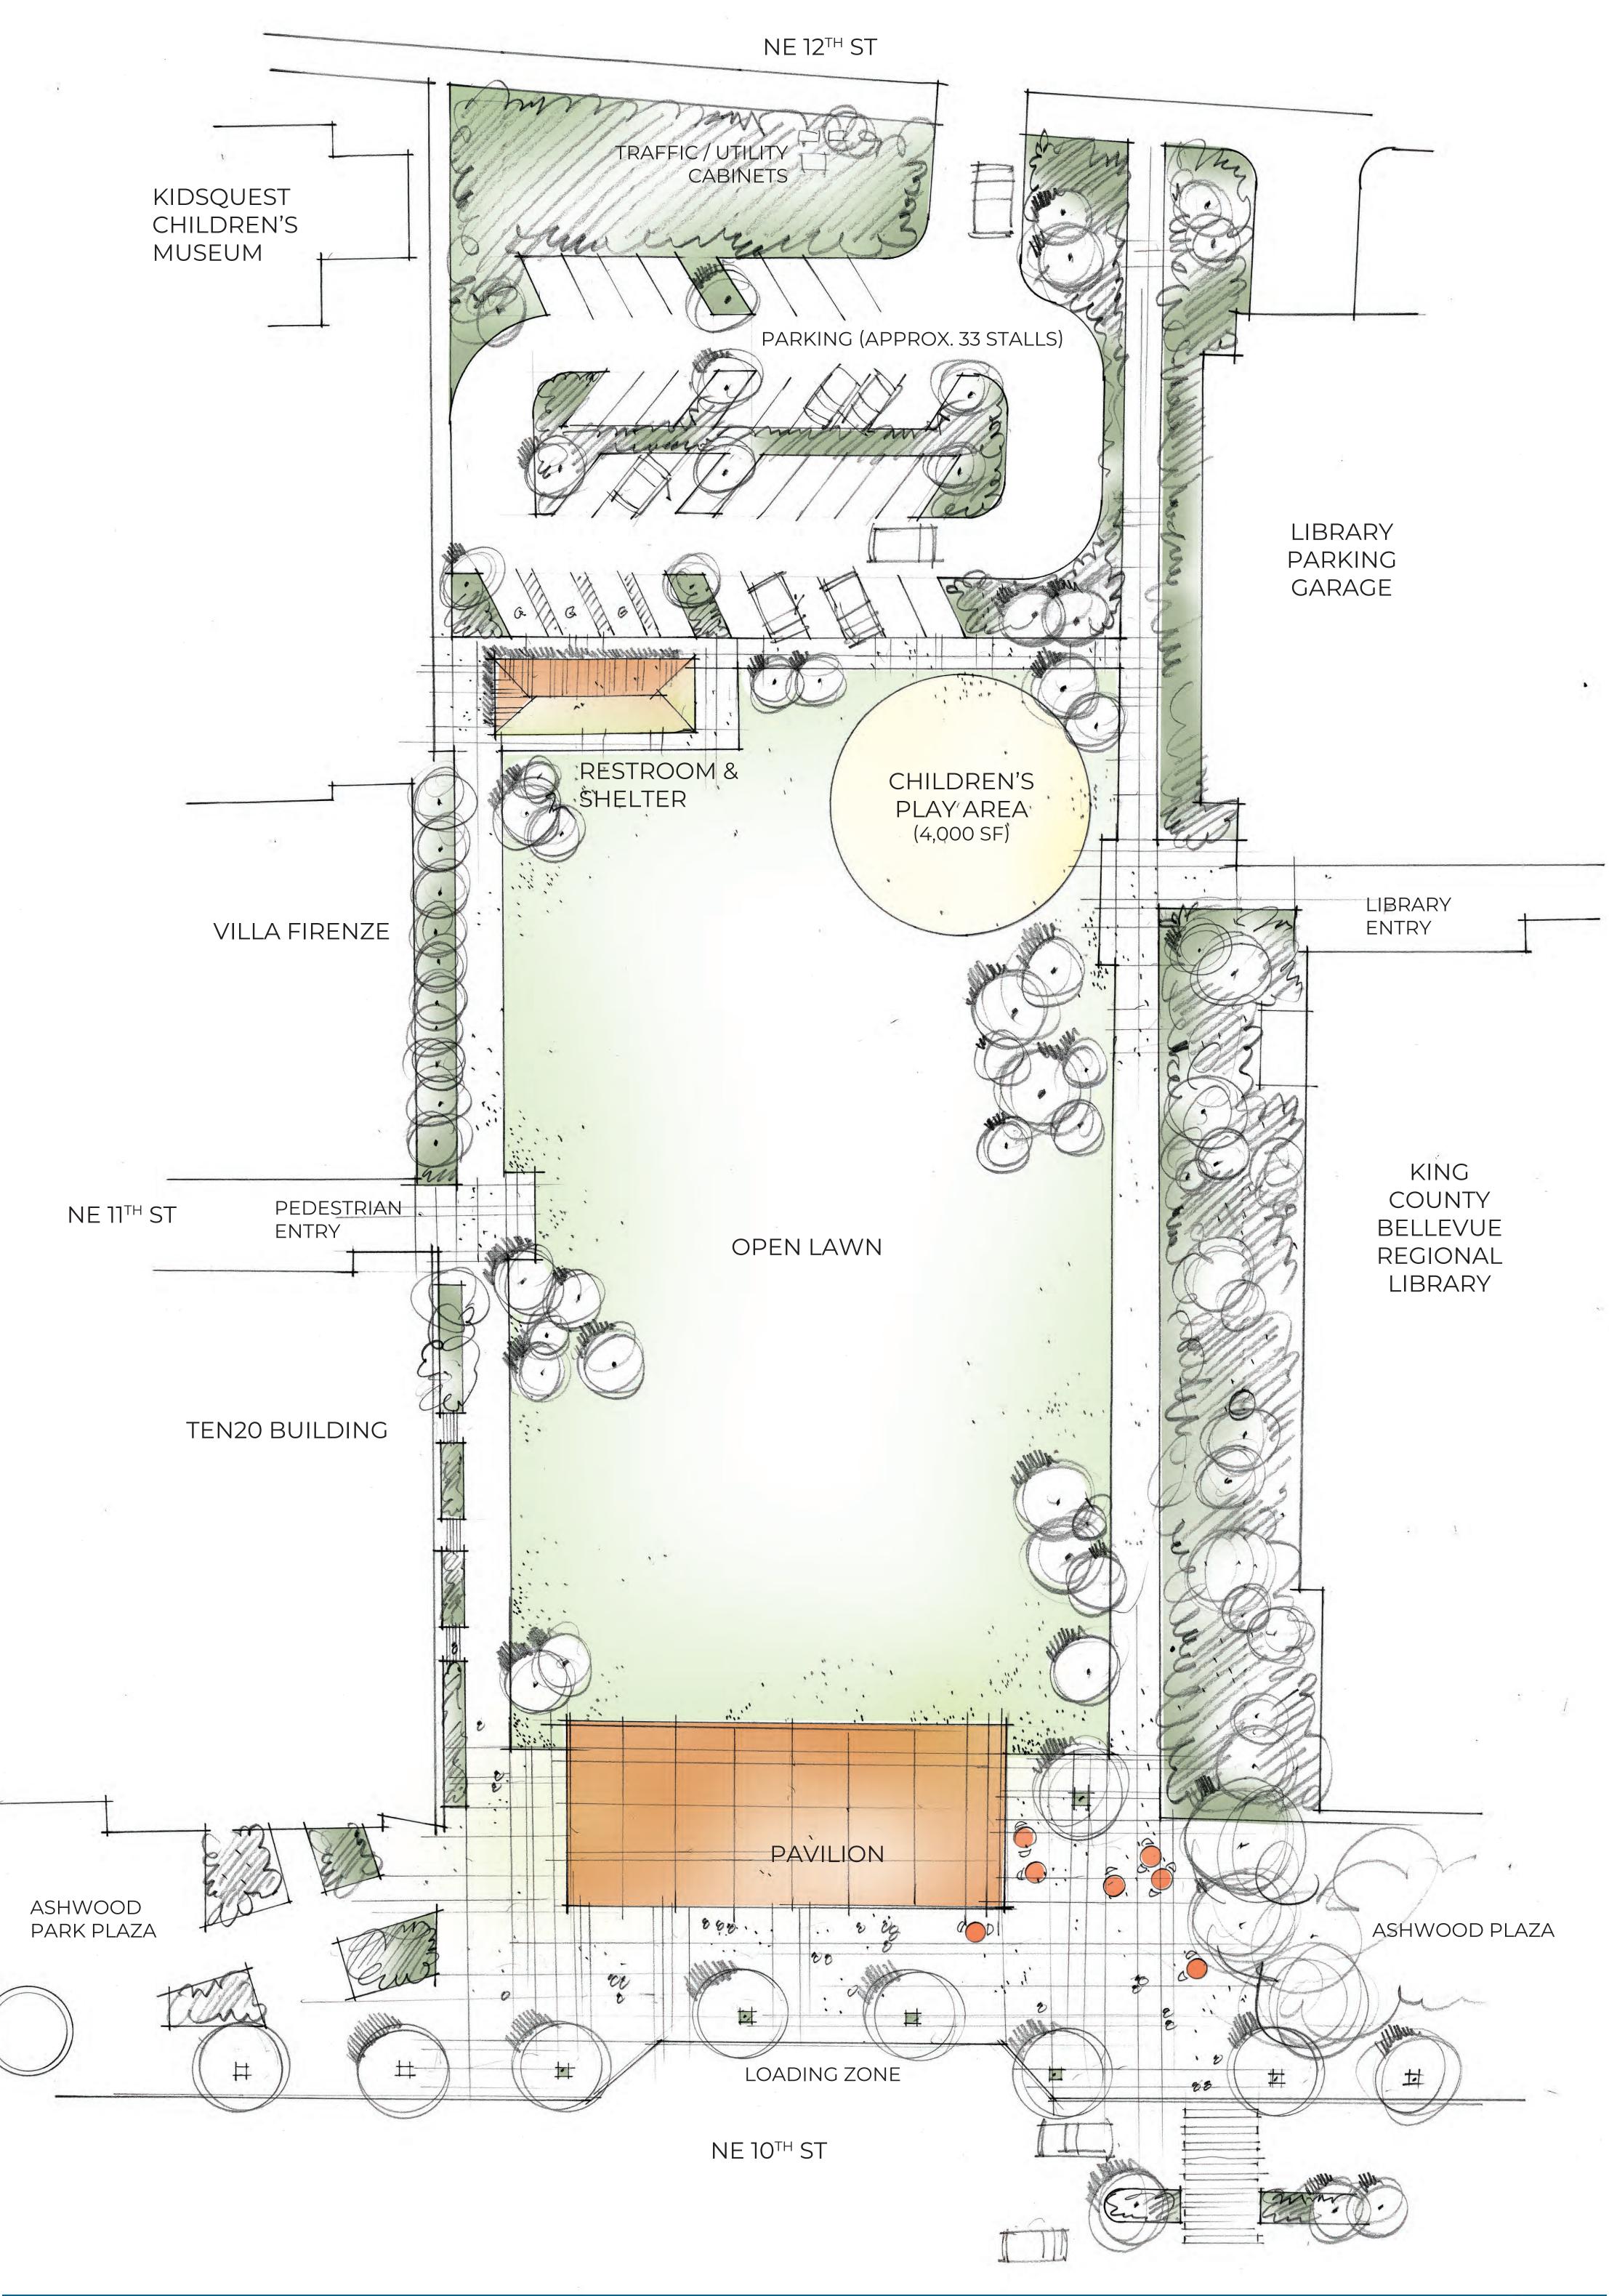

Play Area and Playful Site Furnishings

**Pavilion** 

Restroom / Shelter

Open Lawn with Wide Perimeter Promenade and Plazas

**Street Front Plaza** 

Grand Pavilion - Concepts A & B
Ashwood Park Master Plan Update