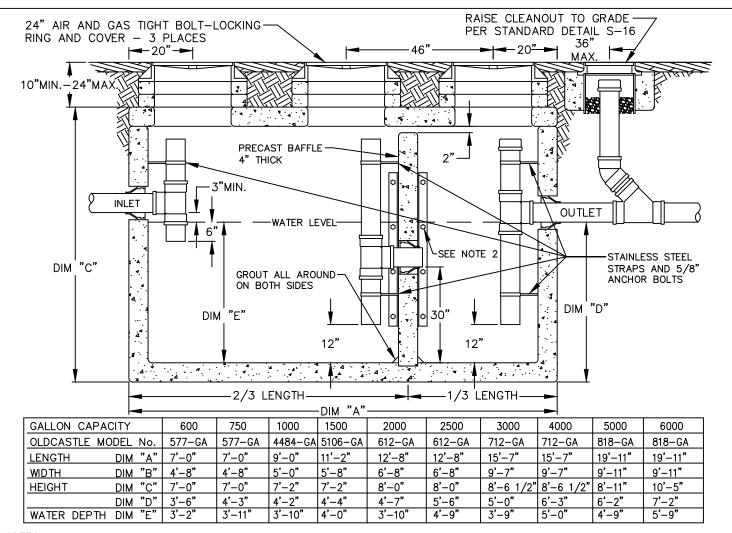

## NOTES:

- 1. USE OLDCASTLE PRECAST, PRECAST CONCRETE VAULT OR APPROVED EQUAL. SEE CHART ABOVE FOR DIMENSIONS REQUIRED FOR EACH GALLON CAPACITY. PRECAST VAULT SHALL HAVE KNOCKOUTS AT ALL PIPE OPENINGS. IF KNOCKOUTS ARE NOT PRESENT, THEN PIPE OPENINGS SHALL BE CORE—DRILLED. PIPE OPENINGS SHALL BE 2" LARGER THAN THE PIPE DIAMETER.
- 2. IF VAULT IS NOT SLOTTED TO ACCEPT PRECAST CONCRETE BAFFLE THEN BAFFLE SHALL BE HELD IN PLACE BY (2) 3"X3"X3/8" ANGLE 4FT. LONG ON EACH SIDE. ALL 4 PIECES OF ANGLE SHALL BE HELD IN PLACE WITH 4 1/2" BOLTS WITH WASHERS SPACED 14" ON CENTER. ANGLE AND FASTENERS SHALL BE STAINLESS STEEL OR GALVANIZED AND ASPHALT COATED.
- 3. LOCATE VAULT WITHIN 20' OF DRIVE FOR ACCESS BY MAINTENANCE VEHICLES.
- 4. P.V.C. INSPECTION AND SAMPLING TEE SHALL BE THE SAME SIZE AS THE OUTLET PIPE FOR 6" OUTLET OR GREATER. USE 6" P.V.C. TEE WHERE OUTLET PIPE SIZE IS LESS THAN 6". INSTALL GASKETED CAP ON TOP OF THE SAMPLING TEE.
- 5. POSITION RISERS BELOW ACCESS OPENINGS TO ALLOW CLEAR ACCESS TO RISER AND VAULT CHAMBER.
- 6. ALL RINGS AND COVERS SHALL BE AIR AND GAS TIGHT BOLT-LOCKING TYPE, RATED FOR H20 LOAD MINIMUM.
- 7. FOR 1000 GALLON INTERCEPTOR, SUBSTITUTE 12" RING AND COVER FOR "CENTER MANHOLE". LOCATE 12" RING AND COVER DIRECTLY ABOVE TEE AND RISER.
- 8. FOR 600 AND 700 GALLON INTERCEPTOR, SUBSTITUTE 30" RING AND COVER FOR THE TWO 24" MANHOLES LOCATED AT THE OUTLET END OF THE VAULT. CENTER OF 30" RING AND COVER SHALL BE LOCATED 2 FT. FROM THE OUTLET FACE OF VAULT.
- 9. FILL WITH CLEAN WATER PRIOR TO START-UP OF THE SYSTEM.
- 10. GRAY WATER ONLY. BLACK WATER SHALL BE CARRIED BY SEPARATE SIDE SEWER.
- 11. PIPE CONNECTION TO VAULT: KOR-N-SEAL OR APPROVED EQUAL FOR CORE-DRILLED OPENINGS, OR SAND COLLAR FOR KNOCKOUT OPENING. SEAL ALL PIPE CONNECTIONS WITH NONSHRINK GROUT.
- INTERIOR GREASE INTERCEPTORS SHALL HAVE VENTING PER INTERNATIONAL PLUMBING CODE REQUIREMENTS.
- 13. PRIOR TO STARTUP, GREASE INTERCEPTOR SHALL PASS 1% PER DAY LEAK TEST WHERE ONLY A MAXIMUM OF 1% OF DEAD STORAGE REDUCTION IS ALLOWED WITHIN A 24 HOUR PERIOD.

SEWER UTILITIES

TITLE

GREASE INTERCEPTOR

JANUARY 2022 NO SCALE NO. S-31