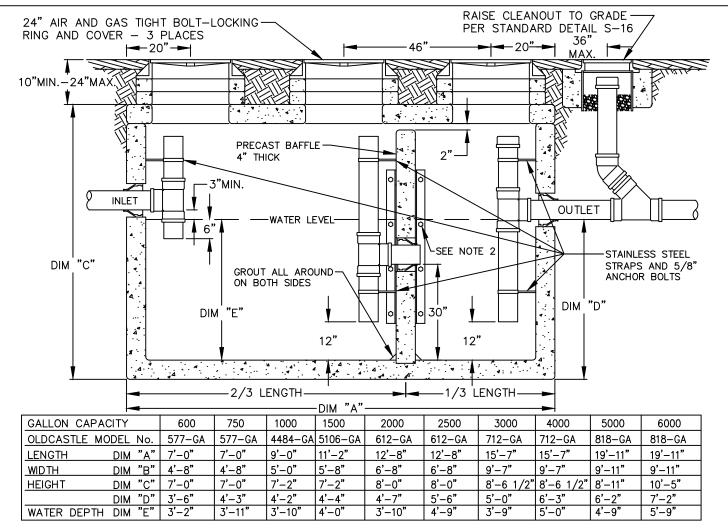

## NOTES:

- 1. USE OLDCASTLE PRECAST, PRECAST CONCRETE VAULT OR APPROVED EQUAL. SEE CHART ABOVE FOR DIMENSIONS REQUIRED FOR EACH GALLON CAPACITY. PRECAST VAULT SHALL HAVE KNOCKOUTS AT ALL PIPE OPENINGS. IF KNOCKOUTS ARE NOT PRESENT, THEN PIPE OPENINGS SHALL BE CORE—DRILLED. PIPE OPENINGS SHALL BE 2" LARGER THAN THE PIPE DIAMETER.
- 2. IF VAULT IS NOT SLOTTED TO ACCEPT PRECAST CONCRETE BAFFLE THEN BAFFLE SHALL BE HELD IN PLACE BY (2) 3"X3"X3/8" ANGLE 4FT. LONG ON EACH SIDE. ALL 4 PIECES OF ANGLE SHALL BE HELD IN PLACE WITH 4 1/2" BOLTS WITH WASHERS SPACED 14" ON CENTER. ANGLE AND FASTENERS SHALL BE STAINLESS STEEL OR GALVANIZED AND ASPHALT COATED.
- 3. LOCATE VAULT WITHIN 20' OF DRIVE FOR ACCESS BY MAINTENANCE VEHICLES.
- 4. P.V.C. INSPECTION AND SAMPLING TEE SHALL BE THE SAME SIZE AS THE OUTLET PIPE FOR 6" OUTLET OR GREATER. USE 6" P.V.C. TEE WHERE OUTLET PIPE SIZE IS LESS THAN 6". INSTALL GASKETED CAP ON TOP OF THE SAMPLING TEE.
- 5. POSITION RISERS BELOW ACCESS OPENINGS TO ALLOW CLEAR ACCESS TO RISER AND VAULT CHAMBER.
- 6. ALL RINGS AND COVERS SHALL BE AIR AND GAS TIGHT BOLT-LOCKING TYPE, RATED FOR H20 LOAD MINIMUM.
- 7. FOR 1000 GALLON INTERCEPTOR, SUBSTITUTE 12" RING AND COVER FOR "CENTER MANHOLE". LOCATE 12" RING AND COVER DIRECTLY ABOVE TEE AND RISER.
- 8. FOR 600 AND 700 GALLON INTERCEPTOR, SUBSTITUTE 30" RING AND COVER FOR THE TWO 24" MANHOLES LOCATED AT THE OUTLET END OF THE VAULT. CENTER OF 30" RING AND COVER SHALL BE LOCATED 2 FT. FROM THE OUTLET FACE OF VAULT.
- 9. FILL WITH CLEAN WATER PRIOR TO START-UP OF THE SYSTEM.
- 10. GRAY WATER ONLY. BLACK WATER SHALL BE CARRIED BY SEPARATE SIDE SEWER.
- 11. PIPE CONNECTION TO VAULT: KOR-N-SEAL OR APPROVED EQUAL FOR CORE-DRILLED OPENINGS, OR SAND COLLAR FOR KNOCKOUT OPENING. SEAL ALL PIPE CONNECTIONS WITH NONSHRINK GROUT.
- INTERIOR GREASE INTERCEPTORS SHALL HAVE VENTING PER INTERNATIONAL PLUMBING CODE REQUIREMENTS.
- 13. PRIOR TO STARTUP, GREASE INTERCEPTOR SHALL PASS 1% PER DAY LEAK TEST WHERE ONLY A MAXIMUM OF 1% OF DEAD STORAGE REDUCTION IS ALLOWED WITHIN A 24 HOUR PERIOD.

SEWER UTILITIES

TITLE

GREASE INTERCEPTOR

JANUARY 2021 NO SCALE NO. S-31