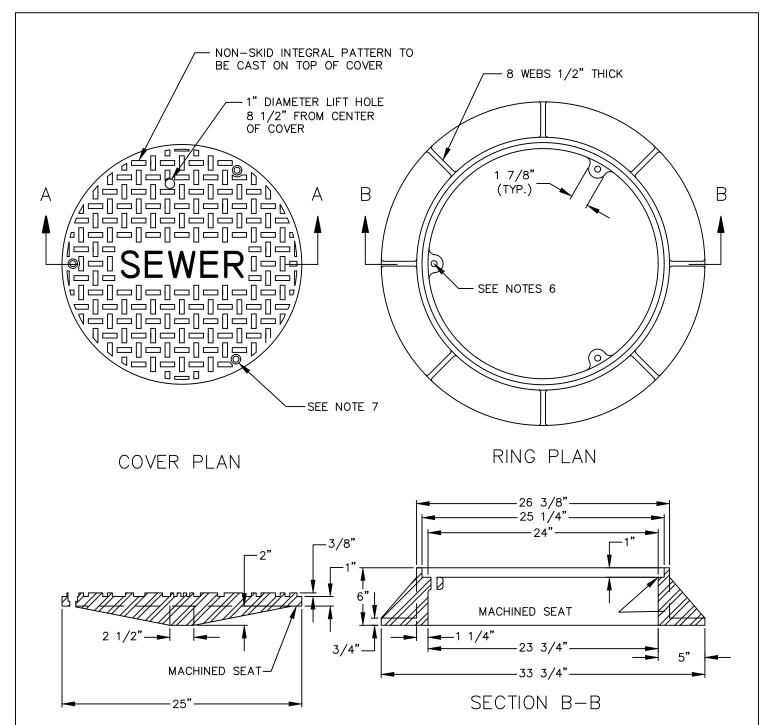

## SECTION A-A

## NOTES:

- COVER SHALL HAVE THE WORD "SEWER" CAST IN 3" RAISED LETTERS.
- ONLY FOR USE IN EASEMENTS AND UNPAVED AREAS. DO NOT USE IN PAVED AREAS.
- RING AND COVER MATERIAL: DUCTILE IRON ASTM A536-GRADE 80-55-06 OR CAST IRON ASTM A48-CLASS 30. DUCTILE OR CAST COVER SHALL HAVE MINIMUM WEIGHT OF 150 LBS. 3.
- 4.
- DUCTILE OR CAST RING SHALL HAVE MINIMUM WEIGHT OF 210 LBS.
- RING SHALL HAVE THREE 5/8"-11 N.C. 6. TAPPED HOLES AT 120 DEGREES.
- 7. COVER SHALL HAVE THREE COUNTERSUNK 5/8"-11 N.C THROUGH HOLES AT 120 DÉGREES TO MATCH RING.
- LOCKING BOLTS SHALL BE 5/8"-11 N.C. X 2" 304 STAINLESS STEEL SOCKET (ALLEN) HEAD.
- OLYMPIC FOUNDRY MH30AD/T, OR EQUAL.
- RING AND COVER SHALL BE RATED HS-20.

SEWER UTILITIES

TITLE

24" BOLT-LOCKING MANHOLE RING AND COVER

NO. S-12

JANUARY 2021

NO SCALE