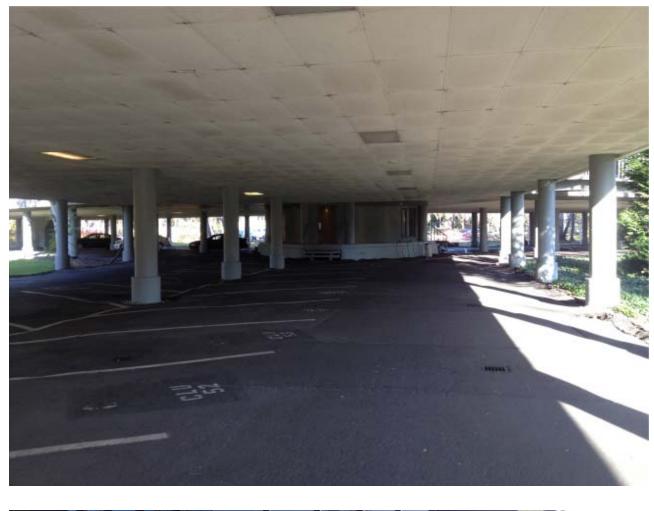

## Building Photographs See Instructions for Item A6.

| IMPORTANT: In these spaces, copy the corresponding information from Section A.                    |       |                | FOR INSURANCE COMPANY USE |
|---------------------------------------------------------------------------------------------------|-------|----------------|---------------------------|
| Building Street Address (including Apt., Unit, Suite, and/or Bldg. No.) or P.O. Route and Box No. |       | Policy Number: |                           |
| City                                                                                              | State | ZIP Code       | Company NAIC Number:      |

If using the Elevation Certificate to obtain NFIP flood insurance, affix at least 2 building photographs below according to the instructions for Item A6. Identify all photographs with date taken; "Front View" and "Rear View"; and, if required, "Right Side View" and "Left Side View." When applicable, photographs must show the foundation with representative examples of the flood openings or vents, as indicated in Section A8. If submitting more photographs than will fit on this page, use the Continuation Page.