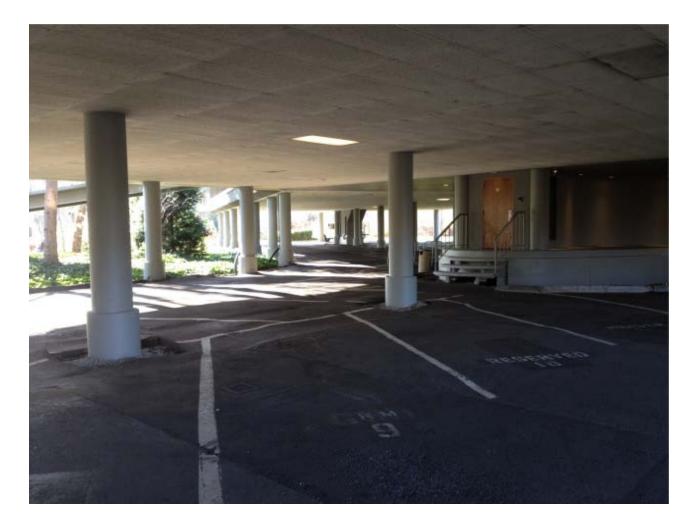

## Building Photographs See Instructions for Item A6.

| IMPORTANT: In these spaces, copy the corresponding information from Section A.                    |       |                | FOR INSURANCE COMPANY USE |
|---------------------------------------------------------------------------------------------------|-------|----------------|---------------------------|
| Building Street Address (including Apt., Unit, Suite, and/or Bldg. No.) or P.O. Route and Box No. |       | Policy Number: |                           |
| City                                                                                              | State | ZIP Code       | Company NAIC Number:      |

If using the Elevation Certificate to obtain NFIP flood insurance, affix at least 2 building photographs below according to the instructions for Item A6. Identify all photographs with date taken; "Front View" and "Rear View"; and, if required, "Right Side View" and "Left Side View." When applicable, photographs must show the foundation with representative examples of the flood openings or vents, as indicated in Section A8. If submitting more photographs than will fit on this page, use the Continuation Page.