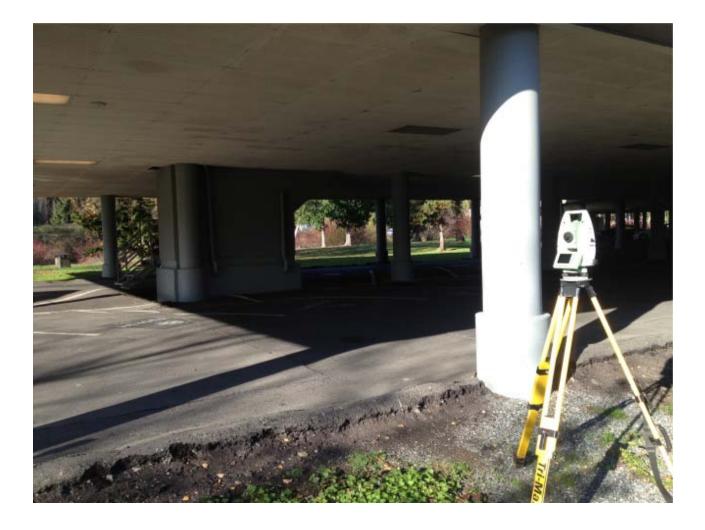

# Building Photographs Continuation Page

| IMPORTANT: In these spaces, copy the corresponding information from Section A.                                                                                                                                                                                                  | FOR INSURANCE COMPANY USE             |
|---------------------------------------------------------------------------------------------------------------------------------------------------------------------------------------------------------------------------------------------------------------------------------|---------------------------------------|
| Building Street Address (including Apt., Unit, Suite, and/or Bldg. No.) or P.O. Route and Box No.                                                                                                                                                                               | Policy Number:                        |
| City State ZIP Code                                                                                                                                                                                                                                                             | Company NAIC Number:                  |
| If submitting more photographs than will fit on the preceding page, affix the additional phot with: date taken; "Front View" and "Rear View"; and, if required, "Right Side View" ar photographs must show the foundation with representative examples of the flood openings or | "d "Left Side View." When applicable, |