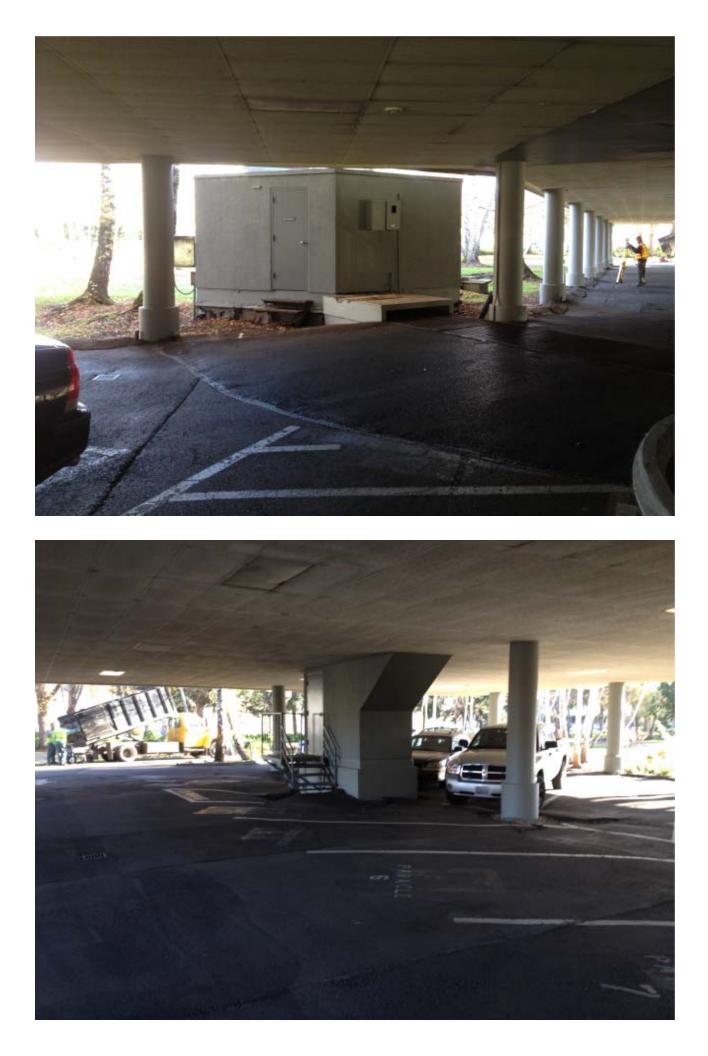

## Building Photographs See Instructions for Item A6.

| IMPORTANT: In these spaces, copy the corresponding information from Section A.                    |       |                | FOR INSURANCE COMPANY USE |
|---------------------------------------------------------------------------------------------------|-------|----------------|---------------------------|
| Building Street Address (including Apt., Unit, Suite, and/or Bldg. No.) or P.O. Route and Box No. |       | Policy Number: |                           |
| City                                                                                              | State | ZIP Code       | Company NAIC Number:      |

If using the Elevation Certificate to obtain NFIP flood insurance, affix at least 2 building photographs below according to the instructions for Item A6. Identify all photographs with date taken; "Front View" and "Rear View"; and, if required, "Right Side View" and "Left Side View." When applicable, photographs must show the foundation with representative examples of the flood openings or vents, as indicated in Section A8. If submitting more photographs than will fit on this page, use the Continuation Page.