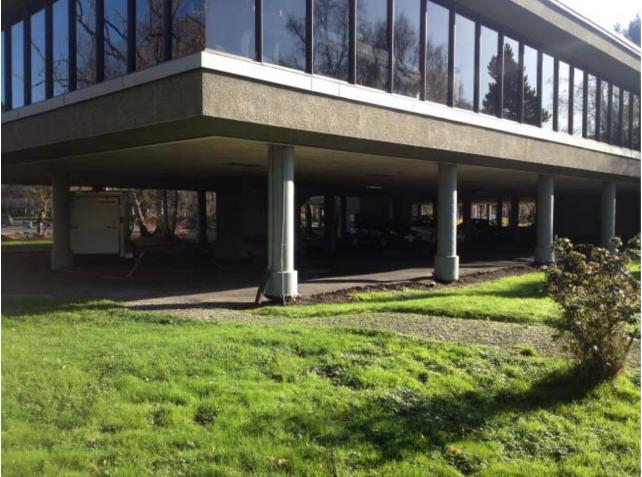

## Building Photographs See Instructions for Item A6.

| IMPORTANT: In these spaces, copy the corresponding information from Section A.                    |       |                | FOR INSURANCE COMPANY USE |
|---------------------------------------------------------------------------------------------------|-------|----------------|---------------------------|
| Building Street Address (including Apt., Unit, Suite, and/or Bldg. No.) or P.O. Route and Box No. |       | Policy Number: |                           |
| City                                                                                              | State | ZIP Code       | Company NAIC Number:      |

If using the Elevation Certificate to obtain NFIP flood insurance, affix at least 2 building photographs below according to the instructions for Item A6. Identify all photographs with date taken; "Front View" and "Rear View"; and, if required, "Right Side View" and "Left Side View." When applicable, photographs must show the foundation with representative examples of the flood openings or vents, as indicated in Section A8. If submitting more photographs than will fit on this page, use the Continuation Page.